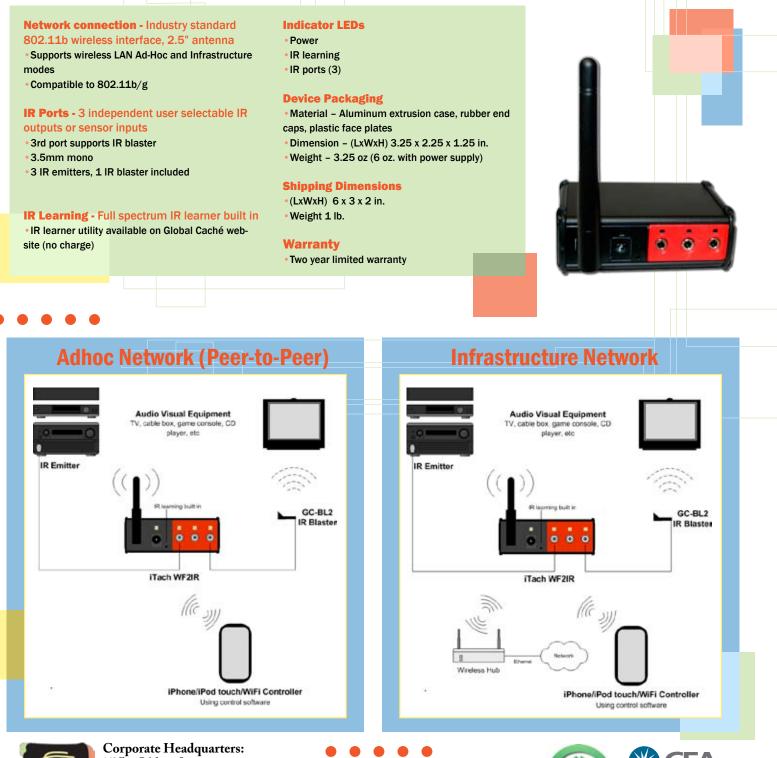

## **Technical Specifications**

Wirelessly connect, monitor, and control Infrared devices over a network and the Internet. The iTach provides a new level of control flexibility, enabling device networking without wiring. The product is based on open systems and industry standards for easy integration and compatibility.